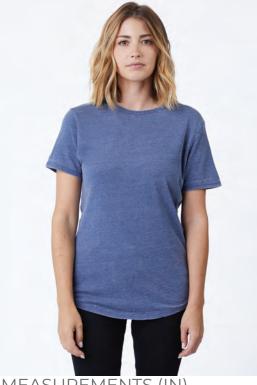

## COTTON HERITAGE WOMEN'S BURNOUT T-SHIRT (W1281)

### MEASUREMENTS (IN)

|                     | XS | S  | М  | L  | XL | 2XL |
|---------------------|----|----|----|----|----|-----|
| Chest Width         | 16 | 17 | 18 | 19 | 20 | 21  |
| Body Length (Front) | 27 | 28 | 29 | 30 | 31 | 32  |
| Body Length (Back)  | 28 | 29 | 30 | 31 | 32 | 33  |

## FABRIC

24 Single. 4.8 oz.

60% Combed Ring-Spun Cotton/40% Polyester FEATURES

Semi-Relaxed Fit. Bound 1x1 Ribbed Collar. Curved Hemline with Drop Tail. Vintage Blind Stitching on Sleeve and Bottom Hems. Soft-Washed. Tightly Knit. Side-Seamed. Tear-Away Label. Ultra Soft Hand. Superior Printability. CASE QUANTITY: 72 Pcs