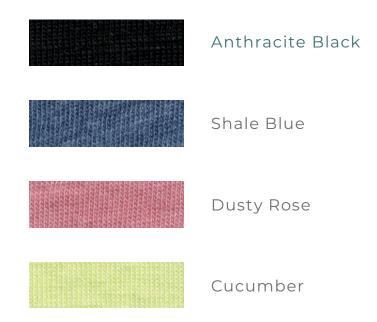

## COTTON HERITAGE WOMEN'S BURNOUT T-SHIRT (W1281)



### MEASUREMENTS (IN)

|                     | XS | S  | М  | L  | XL | 2XL |
|---------------------|----|----|----|----|----|-----|
| Chest Width         | 16 | 17 | 18 | 19 | 20 | 21  |
| Body Length (Front) | 27 | 28 | 29 | 30 | 31 | 32  |
| Body Length (Back)  | 28 | 29 | 30 | 31 | 32 | 33  |

## FABRIC

24 Single. 4.8 oz.

60% Combed Ring-Spun Cotton/40% Polyester FEATURES

Semi-Relaxed Fit. Bound 1x1 Ribbed Collar. Curved Hemline with Drop Tail. Vintage Blind Stitching on Sleeve and Bottom Hems. Soft-Washed. Tightly Knit. Side-Seamed. Tear-Away Label. Ultra Soft Hand. Superior Printability. CASE QUANTITY: 72 Pcs

# AVAILABLE COLORWAYS



### Two-Tone Dyed Burnouts:



COTTONHERITAGE.COM info@cottonheritage.com | (323) 722-5592